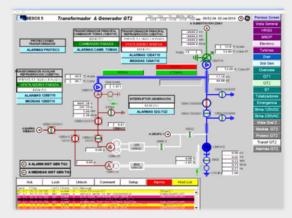

- Resolution of technical queries
- o Edition and review of technical documentation
- o Innovation and development of specialized tests

Analyzer / recorder of power quality, harmonics and energy

Technician conducting searches on a MV bar connection