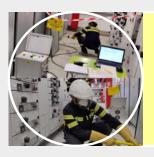

#### **ENGINEERING**

QATRO

- ► System and equipment analysis engineering (for example):
  - Engineering and calculation studies for power system analysis: Network analysis (short circuit, load flow), protection coordination, harmonics, cables
  - Root Cause Analysis of Switchgear Incidents (RCA)
  - Post-mortem studies of electrical equipment (RCA)
  - Response to technical queries (internal or external) of services (RTQ-24H service):

- Resolution of technical queries
- o Edition and review of technical documentation
- o Innovation and development of specialized tests

Analyzer / recorder of power quality, harmonics and energy

Technician conducting searches on a MV bar connection