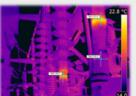

### Analysis by infrared thermography

- Inspection by qualified technicians ITC level I and II
- Assessment of fault connections, hot spots, load imbalance, insulation defects, ...
- Temperature analysis in process lines